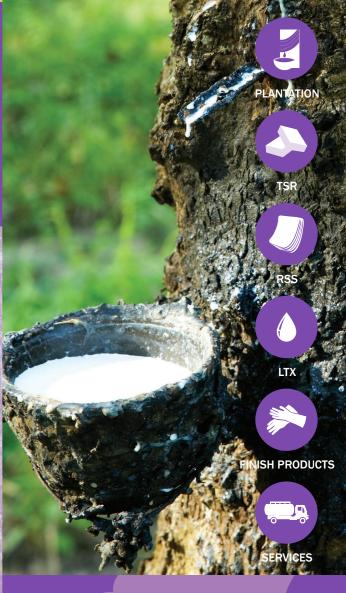

# **OUR PRODUCTS:**

1) Ribbed Smoke Sheet (RSS)

From supply to production, Sri Trang is committed to being the industry standard for sustainable green rubber processing worldwide.

2) Concentrated Latex 60% DRC (CLTX)

3) 1X Thick Pale Crepe (1XPTC)

- 4) Technically Specified Rubber 5 (TSR5)
- 5) Technically Specified Rubber 10 (TSR10)
- 6) Technically Specified Rubber 20 (TSR20)
- 7) Technically Specified Rubber L (TSRL)
- 8) Technically Specified Rubber CV (TSRCV)
- 9) Technically Specified Rubber VK (TSRVK)

#### FULLY INTEGRATED NATURAL RUBBER SUPPLY CHAIN COMPANY

As a member of Sri Trang Group, Sri Trang USA Inc. is part of the world's leading fully integrated natural rubber processing company.

- 1. Planting
- 2. Procurement
- 3. Processing

4. Sales & Distribution5. Downstream Business