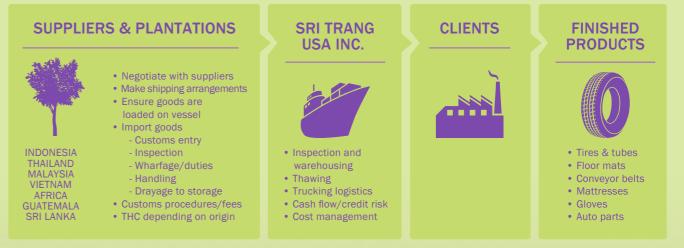

## YOUR SUPPLY CHAIN MANAGEMENT PARTNER

Sri Trang Group has the largest rubber processing facilities in the world. As a subsidiary of Sri Trang Group, Sri Trang USA Inc. is responsible for the trading and distribution of Natural Rubber in the North, Central and South American markets. It has diversified supply sources spanning Southeast Asia, Africa and Central America, and industrial knowledge of the products and distribution channels.