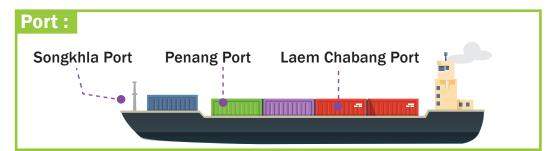

osable

# **RSS** (Ribbed Smoked Sheet)

ibbed smoked sheets are smoked rubber sheets that have been processed from USS (unsmoked sheets). They are general classified into 5 classes according to purity, elasticity and colour. RSS1 denotes the highest quality and those that are of an inferior quality are classified, in descending order, into RSS2, RSS3, RSS4 and RSS5.















## Packaging:



Small Bale of 35 KG per bale in shrink Wrapped, Wooden or Metal Box Pallets.

Other kinds of packaging as per customers requirements







## LTX (Concentrated Latex)

oncentrated latex is derived from field latex and has a dry rubber content of approximately 60%. Products are classified depending on the level of ammonia requirement as well as process requests.

## STA's Capacity:















## **Packaging:**









## **LATEX & NITRILE**

**Examination Gloves** 





hank to constant research and innovation, "Sri Trang Gloves Thailand" followed the strict control of every step in production to produce examination gloves of many different kinds that satisfy international standards and inspire the highest level of satisfaction in customers.



#### **NON-STERILE**

- Natural Latex Powdered **Examination Gloves**
- Natural Latex Powder-free **Examination Gloves**
- Nitrile Powder-free **Examination Gloves**

## STERILE R

- Natural Latex Powdered **Examination Gloves**
- Natural Latex Powder-free **Examination Gloves**
- Nitrile Powder-free **Examination Gloves**

## LATEX

Natural Latex White

### **NITRILE**



## Graphite

## **Certificates and Standards:**