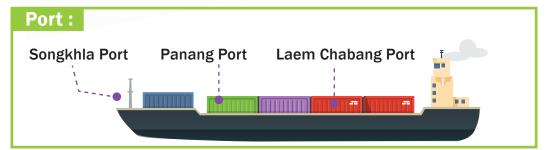

10, STR20 and STR Compound. They are chiefly used in the production of tires.

**STR** 

## **We Produce:**

STANDARD THAI RUBBER STANDARD INDONESIAN RUBBER STANDARD MYANMAR RUBBER



SIR

## STA's Capacity:

**24** factories

2,000,000 Tons







ecovadis SUPPLER SUSTAINABILITY RATINGS SIlver

## Port:



## **Packaging:**

35 KG per bale loose bale

35 KG per bale in Shrink Wrapped 35 KG

35 KG per bale in Disposable

# **RSS** (Ribbed Smoked Sheet)

ibbed smoked sheets are smoked rubber sheets that have been processed from USS (unsmoked sheets). They are general classified into 5 classes according to purity, elasticity and colour. RSS1 denotes the highest quality and those that are of an inferior quality are classified, in descending order, into RSS2, RSS3, RSS4 and RSS5.















## Packaging:



Small Bale of 35 KG per bale in shrink Wrapped, Wooden or Metal Box Pallets.

Other kinds of packaging as per customers requirements







## LTX (Concentrated Latex)

oncentrated latex is derived from field latex and has a dry rubber content of approximately 60%. Products are classified depending on the level of ammonia requirement as well as process requests.

## STA's Capacity:















## **Packaging:**









## **LATEX & NITRILE**

**Examination Gloves** 





hank to constant research and innovation, "Sri Trang Gloves Thailand" followed the strict control of every step in production to produce examination gloves of many different kinds that satisfy international standards and inspire the highest level of satisfaction in customers.



#### **NON-STERILE**