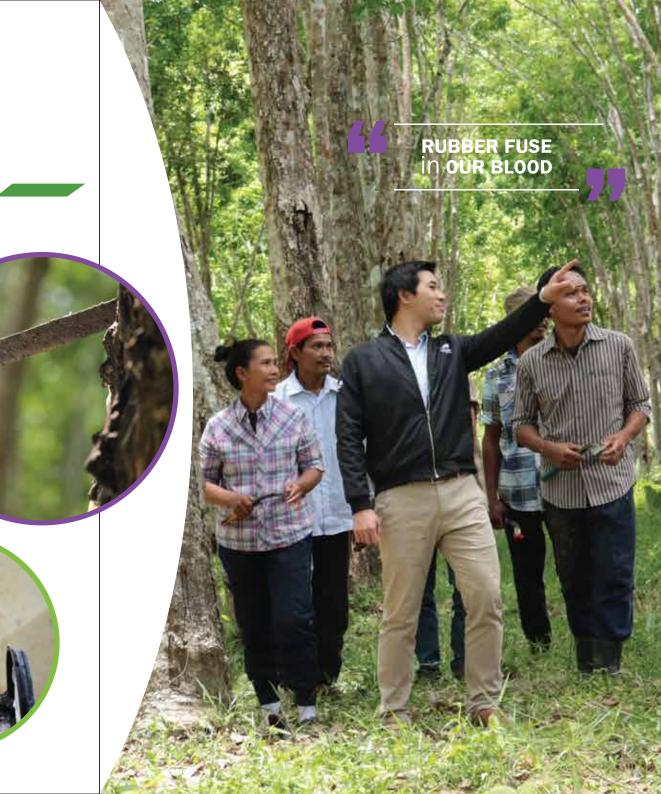

## **SRI TRANG Rubber Plantation (SRP)**

ur rubber plantations are managed by a team of highly experienced agriculturists. We currently have a large scale of rubber plantations in 19 provinces of Thailand, the majority of which are located in the northern and northeastern regions, areas where the Thai government has instituted a scheme promoting the cultivation of rubber trees.