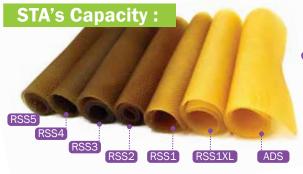

## STA's Capacity:

**24** factories

2,000,000 Tons

ecovadis SUPPLER SUSTAINABILITY RATINGS SIlver

# **RSS** (Ribbed Smoked Sheet)

ibbed smoked sheets are smoked rubber sheets that have been processed from USS (unsmoked sheets). They are general classified into 5 classes according to purity, elasticity and colour. RSS1 denotes the highest quality and those that are of an inferior quality are classified, in descending order, into RSS2, RSS3, RSS4 and RSS5.